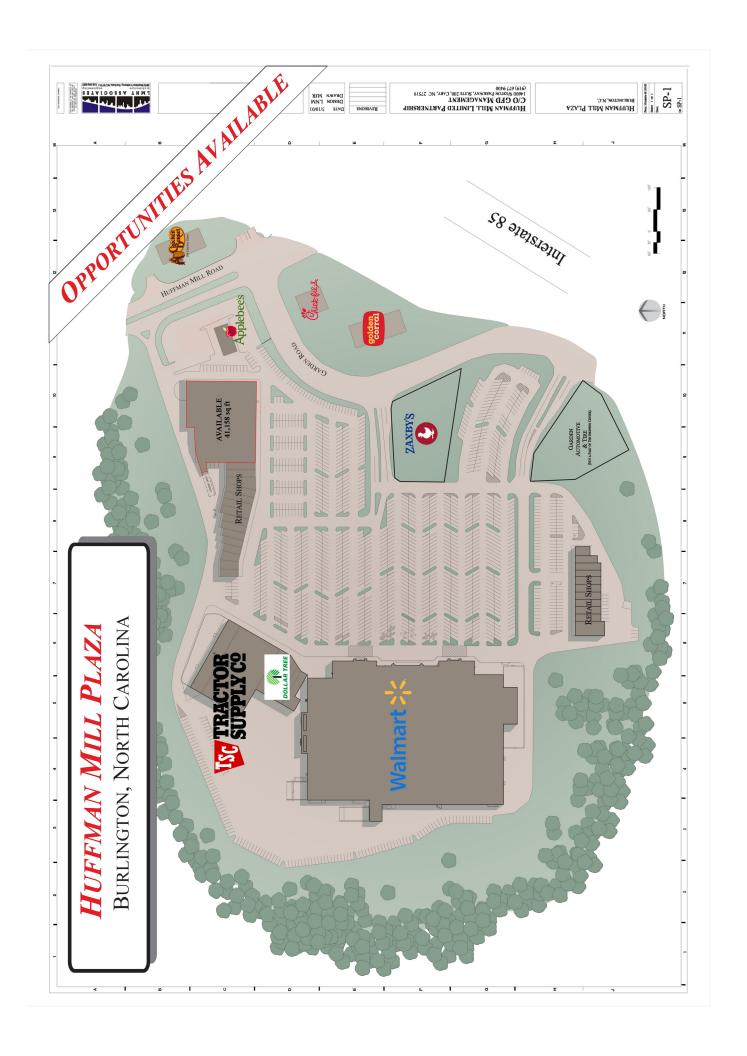

## **CURRENTLY AVAILABLE**

• E16 +/- 41,158 sq ft

MORE INFO www.gfdinc.com 919.448.1943

Scan this QR Code with your mobile phone's QR Reader to visit our website, and learn more about this property as well as others available for lease.