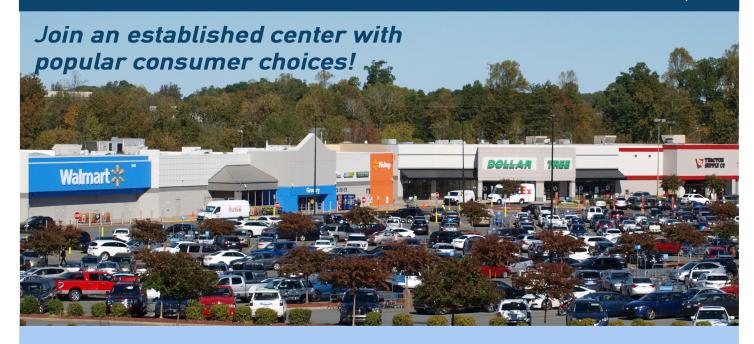

# Located directly off Interstate 40 WALMART SUPERCENTER, TRACTOR SUPPLY, DOLLAR TREE

#### PROPERTY HIGHLIGHTS

- Established center with 205,000 Sq. Ft. Walmart Supercenter
- Abundant parking area, handsomely landscaped and well-lighted